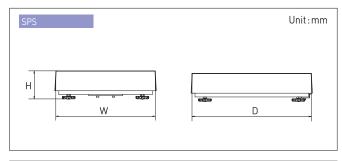

#### **DIMENSIONS**

#### SPECIFICATIONS

| Model                    | SPS5060<br>(Steel tray)   | SPS5060 | SPS6070                         | SPS7080                         | SPS8090                         |
|--------------------------|---------------------------|---------|---------------------------------|---------------------------------|---------------------------------|
| Max.<br>capacity(kg)     | 150 / 300                 |         | 300 / 600                       |                                 |                                 |
| Approval                 | NTEP, OIML                |         | OIML                            |                                 |                                 |
| Platter<br>size (mm)     | 500(W) X 600(D)<br>141(H) |         | 600(VV) X<br>700(D) X<br>165(H) | 700(VV) X<br>800(D) X<br>165(H) | 800(VV) X<br>900(D) X<br>165(H) |
| Product<br>weight (kg)   | 28                        | 22.5    | 31.5                            | 39.7                            | 46.8                            |
| Back rail<br>(mm/option) | 270(W) X 450(D)           |         | 400(VV) X<br>550(D)             | 520(W) X 650(D)                 |                                 |