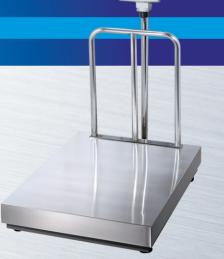

### Single Platform Scale

SPS provides wide, flexible and cost-effective weighing-solutions in general and dry environments. The variety of sizes and capacites allow you to use best platform for your application. Also,OIML & NTEP approved loadcell and durable construction guarantees accurate and reliable weighing.

- Economical solution for accurate weighing
- Variety of sizes & capacities
- Connectivity with various CAS indicators

▲ ex) SPS connected with DBI indicator