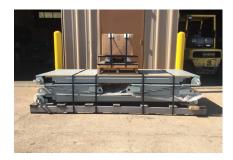

### **Ready to Weigh**

- Ships pre-calibrated
- Ships fully assembled
- Install on earth foundation
- Start weighing

### Sizes / Models

- AXHD-7 (7' long scale pads)
- AXHD-12 (12' long scale pads)

Models include: Qty (2) scale pads Qty (1) weight terminal

|                         | AXHD-Series  |
|-------------------------|--------------|
| Steel construction      |              |
| Diamond safety plate    | $\checkmark$ |
| High capacity load cell | $\checkmark$ |
| Portable design         | $\checkmark$ |
| Lifting eyes included   | $\checkmark$ |
| Weight terminal         | $\checkmark$ |
| Printer included        | $\checkmark$ |
| Pre-Calibrated          | $\checkmark$ |
| Pre-Assembled           |              |
| Warranty                | $\checkmark$ |