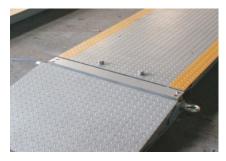

### **Heavy Duty Construction**

- Steel construction
- Top access design
- Heavy duty removable ramps
- Yellow safety stripe

### **Basic Specifications**

- Portable design
- removable ramps
- Use on earth foundations
- Steel construction
- Low profile design