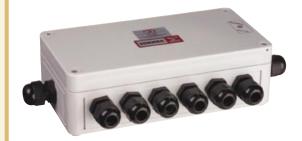

#### 4. 6 & 8 WAY SUMMER BOXES

The PT range of 4, 6 and 8 way summer boxes are a perfect match to any PT load cell.

Fitted with liquid tight strain relief cable fittings. The PT100SB accepts a wide range of cable diameters.

All Summer Boxes contain an overall span trim to ease the requirements for indicator re-calibration after cornering.

The 6 and 8 way also contain section trim adjustment to enable trimming of load cell pairs or sections along a weighbridge.

### **FEATURES**

- Liquid tight strain relief cable fittings
- Accepts cables from 3.5mm ~ 8mm in diameter
- Accepts 2 to 8 load cell inputs with section pots in 6 and 8 way
- Span adjustment pots non-interactive
- Mounted in weather tight enclosure

## **Specifications**

|               | Appro     | oximate Adjustme | ent % |             |         |        |
|---------------|-----------|------------------|-------|-------------|---------|--------|
|               | Load Cell | Section          | Span  | Cable Size  | Sealing | Weight |
|               | (min)     | (min)            | (min) |             |         |        |
| PT100SB 4 Way | 5         | N/A              | 5     | 3.5mm ~ 8mm | IP66    | 0.30kg |
| PT100SB 6 Way | 5         | 5                | 5     | 3.5mm ~ 8mm | IP66    | 0.40kg |
| PT100SB 8 Way | 5         | 5                | 5     | 3.5mm ~ 8mm | IP66    | 0.45kg |