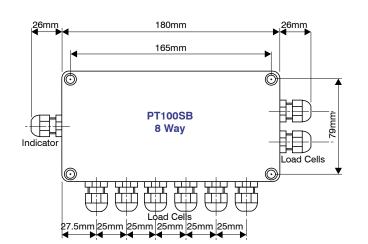

#### 4. 6 & 8 WAY SUMMER BOXES

The PT range of 4, 6 and 8 way summer boxes are a perfect match to any PT load cell.

Fitted with liquid tight strain relief cable fittings. The PT100SB accepts a wide range of cable diameters.

Enclosed in a tough polycarbonate housing, easily accessible yet securely closed and positively sealed by way of its O ring screw on cover and external fixing holes.

Designed and produced for the installer, with simple to reach and positive control trim pots for load measurement correction.

All Summer Boxes contain an overall span trim to ease the requirements for indicator re-calibration after cornering.

The 6 and 8 way also contain section trim adjustment to enable trimming of load cell pairs or sections along a weighbridge.

### **FEATURES**

- Liquid tight strain relief cable fittings
- Accepts cables from 3.5mm ~ 8mm in diameter
- Accepts 2 to 8 load cell inputs with section pots in 6 and 8 way
- Span adjustment pots non-interactive
- Mounted in weather tight enclosure

## **Specifications**

|               | Appro     | oximate Adjustme | ent % |             |         |        |
|---------------|-----------|------------------|-------|-------------|---------|--------|
|               | Load Cell | Section          | Span  | Cable Size  | Sealing | Weight |
|               | (min)     | (min)            | (min) |             |         |        |
| PT100SB 4 Way | 5         | N/A              | 5     | 3.5mm ~ 8mm | IP66    | 0.30kg |
| PT100SB 6 Way | 5         | 5                | 5     | 3.5mm ~ 8mm | IP66    | 0.40kg |
| PT100SB 8 Way | 5         | 5                | 5     | 3.5mm ~ 8mm | IP66    | 0.45kg |