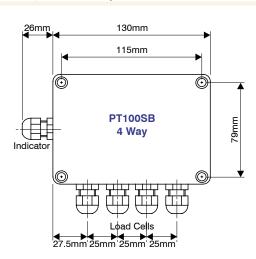

#### 4. 6 & 8 WAY SUMMER BOXES

The PT range of 4, 6 and 8 way summer boxes are a perfect match to any PT load cell.

Fitted with liquid tight strain relief cable fittings. The PT100SB accepts a wide range of cable diameters.

Enclosed in a tough polycarbonate housing, easily accessible yet securely closed and positively sealed by way of its O ring screw on cover and external fixing holes.

Designed and produced for the installer, with simple to reach and positive control trim pots for load measurement correction.

All Summer Boxes contain an overall span trim to ease the requirements for indicator re-calibration after cornering.

The 6 and 8 way also contain section trim adjustment to enable trimming of load cell pairs or sections along a weighbridge.

### **FEATURES**

- Liquid tight strain relief cable fittings
- Accepts cables from 3.5mm ~ 8mm in diameter
- Accepts 2 to 8 load cell inputs with section pots in 6 and 8 way
- Span adjustment pots non-interactive
- Mounted in weather tight enclosure

## **Specifications**

|               | Appro     | oximate Adjustme | ent % |             |         |        |
|---------------|-----------|------------------|-------|-------------|---------|--------|
|               | Load Cell | Section          | Span  | Cable Size  | Sealing | Weight |
|               | (min)     | (min)            | (min) |             |         |        |
| PT100SB 4 Way | 5         | N/A              | 5     | 3.5mm ~ 8mm | IP66    | 0.30kg |
| PT100SB 6 Way | 5         | 5                | 5     | 3.5mm ~ 8mm | IP66    | 0.40kg |
| PT100SB 8 Way | 5         | 5                | 5     | 3.5mm ~ 8mm | IP66    | 0.45kg |