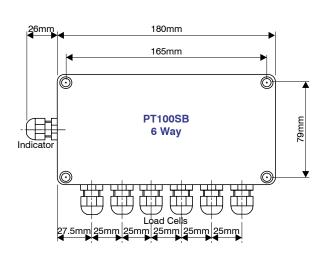

#### 4. 6 & 8 WAY SUMMER BOXES

The PT range of 4, 6 and 8 way summer boxes are a perfect match to any PT load cell.

Fitted with liquid tight strain relief cable fittings. The PT100SB accepts a wide range of cable diameters.

Enclosed in a tough polycarbonate housing, easily accessible yet securely closed and positively sealed by way of its O ring screw on cover and external fixing holes.

Designed and produced for the installer, with simple to reach and positive control trim pots for load measurement correction.

All Summer Boxes contain an overall span trim to ease the requirements for indicator re-calibration after cornering.

The 6 and 8 way also contain section trim adjustment to enable trimming of load cell pairs or sections along a weighbridge.

### **FEATURES**

- Liquid tight strain relief cable fittings
- Accepts cables from 3.5mm ~ 8mm in diameter
- Accepts 2 to 8 load cell inputs with section pots in 6 and 8 way
- Span adjustment pots non-interactive
- Mounted in weather tight enclosure

## **Specifications**

|               | Appro     | oximate Adjustme | ent % |             |         |        |
|---------------|-----------|------------------|-------|-------------|---------|--------|
|               | Load Cell | Section          | Span  | Cable Size  | Sealing | Weight |
|               | (min)     | (min)            | (min) |             |         |        |
| PT100SB 4 Way | 5         | N/A              | 5     | 3.5mm ~ 8mm | IP66    | 0.30kg |
| PT100SB 6 Way | 5         | 5                | 5     | 3.5mm ~ 8mm | IP66    | 0.40kg |
| PT100SB 8 Way | 5         | 5                | 5     | 3.5mm ~ 8mm | IP66    | 0.45kg |