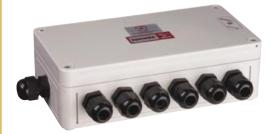

#### 4. 6 & 8 WAY SUMMER BOXES

The PT range of 4, 6 and 8 way summer boxes are a perfect match to any PT load cell.

Fitted with liquid tight strain relief cable fittings. The PT100SB accepts a wide range of cable diameters.

All Summer Boxes contain an overall span trim to ease the requirements for indicator re-calibration after cornering.

The 6 and 8 way also contain section trim adjustment to enable trimming of load cell pairs or sections along a weighbridge.

### **FEATURES**

- Liquid tight strain relief cable fittings
- Accepts cables from 3.5mm ~ 8mm in diameter
- Accepts 2 to 8 load cell inputs with section pots in 6 and 8 way
- Span adjustment pots non-interactive
- Mounted in weather tight enclosure

## **Specifications**

|               | Appro     | oximate Adjustme | ent % |             |         |        |
|---------------|-----------|------------------|-------|-------------|---------|--------|
|               | Load Cell | Section          | Span  | Cable Size  | Sealing | Weight |
|               | (min)     | (min)            | (min) |             |         |        |
| PT100SB 4 Way | 5         | N/A              | 5     | 3.5mm ~ 8mm | IP66    | 0.30kg |
| PT100SB 6 Way | 5         | 5                | 5     | 3.5mm ~ 8mm | IP66    | 0.40kg |
| PT100SB 8 Way | 5         | 5                | 5     | 3.5mm ~ 8mm | IP66    | 0.45kg |