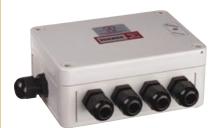

#### 4. 6 & 8 WAY SUMMER BOXES

The PT range of 4, 6 and 8 way summer boxes are a perfect match to any PT load cell.

Fitted with liquid tight strain relief cable fittings. The PT100SB accepts a wide range of cable diameters.

### **FEATURES**

- Liquid tight strain relief cable fittings
- Accepts cables from 3.5mm ~ 8mm in diameter
- Accepts 2 to 8 load cell inputs with section pots in 6 and 8 way
- Span adjustment pots non-interactive
- Mounted in weather tight enclosure

## **Specifications**

|               | Appro     | oximate Adjustme | ent % |             |         |        |
|---------------|-----------|------------------|-------|-------------|---------|--------|
|               | Load Cell | Section          | Span  | Cable Size  | Sealing | Weight |
|               | (min)     | (min)            | (min) |             |         |        |
| PT100SB 4 Way | 5         | N/A              | 5     | 3.5mm ~ 8mm | IP66    | 0.30kg |
| PT100SB 6 Way | 5         | 5                | 5     | 3.5mm ~ 8mm | IP66    | 0.40kg |
| PT100SB 8 Way | 5         | 5                | 5     | 3.5mm ~ 8mm | IP66    | 0.45kg |